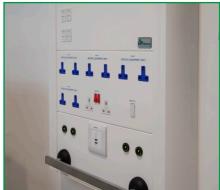

Electrical sockets are fitted and can be fully wired and tested with essential/non essential sockets available for standard ward areas and blue isolated earth sockets for A&E, critical care or operating departments. Medical gas terminal units from all manufacturers can either be provided as a fully pregassed and tested system or alternatively, mounting provision can be included for installation on site.

## Vertical Bedhead Service Trunking

Electrical Socket Type 13A Switched/unswitched BS single or twin

sockets - Quantity to client specification

Equipotential Sockets POAG ID-6 as standard to client specification

Data Outlets Single/Twin available to client specification

Gas Outlets Quantities to suit project requirements - Penlon

East/Zeus or Medaes gem 10 as standard

Nurse Call Provision Compatible with all nurse call manufacturers