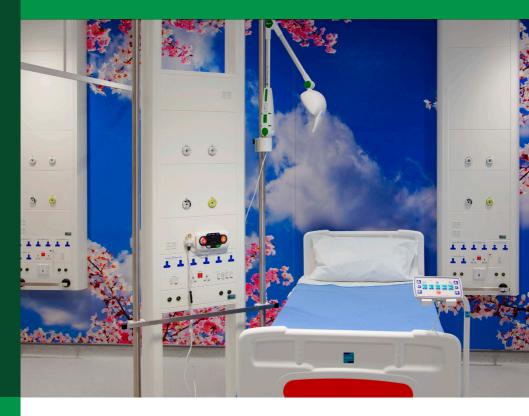

## Vertical Bedhead Service Trunking

The Mediwall vertical bedhead unit offers a compact stylish solution which can be manufactured to suit each individual installation. Supplied as a fully assembled unit, electrical sockets, nurse call, data and medical gases are fitted to meet each individual client specification.

Electrical sockets are fitted and can be fully wired and tested with essential/non essential sockets available for standard ward areas and blue isolated earth sockets for A&E, critical care or operating departments. Medical gas terminal units from all manufacturers can either be provided as a fully pregassed and tested system or alternatively, mounting provision can be included for installation on site.

All types of nurse call can be easily integrated with provision for a bespoke nurse call plate which can also fit the required number of data outlets. The design of the units ensures correct separation is maintained between electrical, data and medical gases.

Accessories such as medical rail can be fitted with the option of high level sockets and data also available where patient monitoring is required.