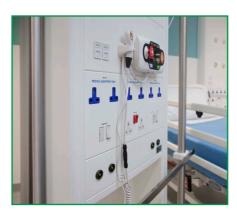

Electrical sockets are fitted and can be fully wired and tested with essential/non essential sockets available for standard ward areas and blue isolated earth sockets for A&E, critical care or operating departments. Medical gas terminal units from all manufacturers can either be provided as a fully pregassed and tested system or alternatively, mounting provision can be included for installation on site.

All types of nurse call can be easily integrated with provision for a bespoke nurse call plate which can also fit the required number of data outlets. The design of the units ensures correct separation is maintained between electrical, data and medical gases.

## Vertical Bedhead Service Trunking

Electrical Socket Type 13A Switched/unswitched BS single or twin

sockets - Quantity to client specification

Equipotential Sockets POAG ID-6 as standard to client specification

Data Outlets Single/Twin available to client specification

Gas Outlets Quantities to suit project requirements - Penlon

East/Zeus or Medaes gem 10 as standard

Nurse Call Provision Compatible with all nurse call manufacturers