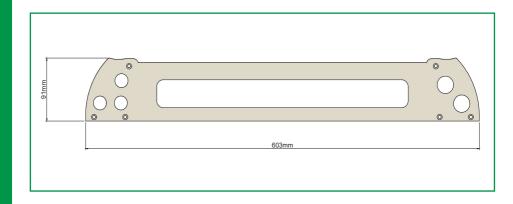

Construction Powder coated aluminium extrusion with powder

coated steel accessory plates to suit. Length to suit project requirements. Services entry from the top of the unit with gland points for electrical/data services

and separate medical gas entry provided

Colour RAL9010 as standard. Optional colours

available on request

Assembly Supplied as fully assembled modules as standard

with optional pre gassing and prewiring if required