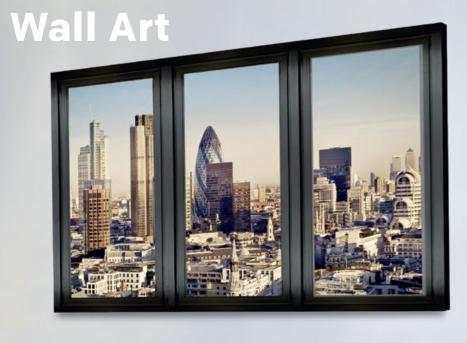

Subterranean spaces can be enhanced by using our window frame systems. 'Bring the outside in' and create scenic views in these inherently dark areas. The frames naturally illuminate the room, inspiring a sense of space and tranquillity.