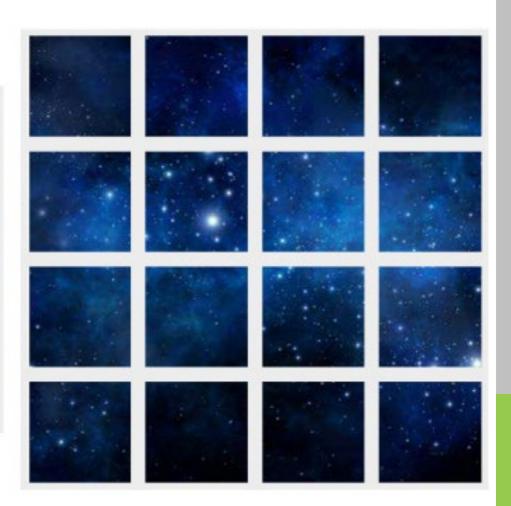

he pictures are truly complemented by our elegant and contemporary frame options, creating images in your home that will redefine a room.

Subterranean spaces can be enhanced by using our window frame systems. 'Bring the outside in' and create scenic views in these inherently dark areas. The frames naturally illuminate the room, inspiring a sense of space and tranquillity.

Commercial offices often contain areas of dead space, such as wall breaks to reduce noise. Additionally poor lighting and restricted external views can reduce the efficiency amongst staff. V-Tech systems can eradicate this, creating vibrant, energy efficient, well-lit offices, promoting a feel good factor amongst patients and employees.

















## Surgery Room









Healthcare Design.

### Surgery Room







## Surgery Room









#### Children's Ward







#### Children's Ward





## Waiting Room



Healthcare Design.

28

#### CT Scanner







#### X Ray Reception Wall



#### Technical Specifications

- Suitable for 25mm and 15mm T-bar ceiling installations
- Suitable for wall mounted Installations using our bespoke modular frame system
- LED lighting technology
- Excellent colour rendering index for colour resolution and stability (RA)>80
- Operating lifetime (hours): 50,000
- 6000k colour temperature
- Flexible light output capability using our dimmable driver solutions

#### Modular cell dimensions



Special sizes are also available on request

#### Frame Finishers

We currently offer three standard fi nishes:

- Silver bronze with black insert
- Matt white
- Matt black

Each fin