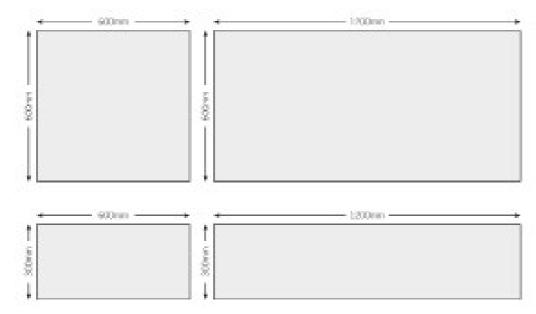

t, energy efficient, well-lit offices, promoting a feel good factor amongst patients and employees.

















## Surgery Room









Healthcare Design.

### Surgery Room







## Surgery Room









#### Children's Ward







#### Children's Ward





## Waiting Room



Healthcare Design.

28

#### CT Scanner







#### X Ray Reception Wall



#### Technical Specifications

- Suitable for 25mm and 15mm T-bar ceiling installations
- Suitable for wall mounted Installations using our bespoke modular frame system
- LED lighting technology
- Excellent colour rendering index for colour resolution and stability (RA)>80
- Operating lifetime (hours): 50,000
- 6000k colour temperature
- Flexible light output capability using our dimmable driver solutions

#### Modular cell dimensions



Special sizes are also available on request

#### Frame Finishers

We currently offer three standard fi nishes:

- Silver bronze with black insert
- Matt white
- Matt black

Each finish is ideal for settling into any environment







# Professional Healthcare Design.

www.lipmedical.com

**T:** 01244 288 299 enquiries@lipmedical.com