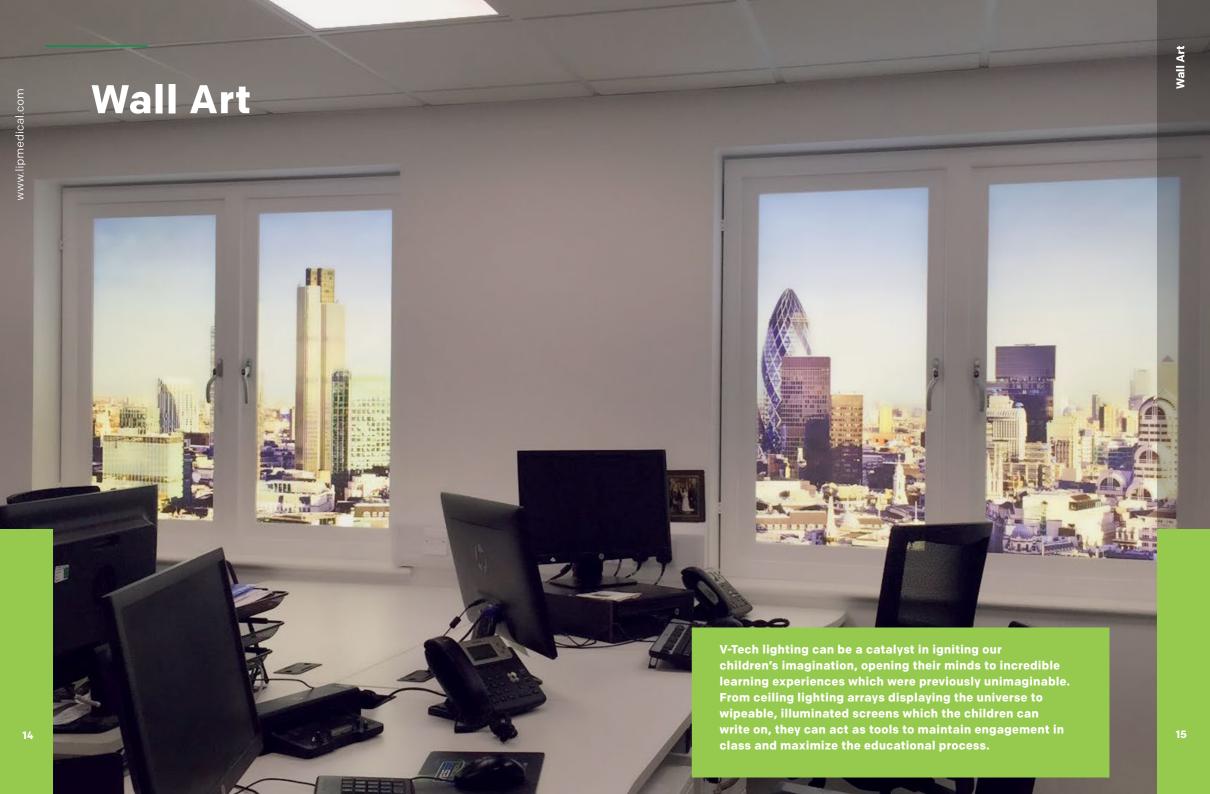

## Surgery Room

Commercial offices often contain areas of dead space, such as wall breaks to reduce noise. Additionally poor lighting and restricted external views can reduce the efficiency amongst staff. V-Tech systems can eradicate this, creating vibrant, energy efficient, well-lit offices, promoting a feel good factor amongst patients and employees.