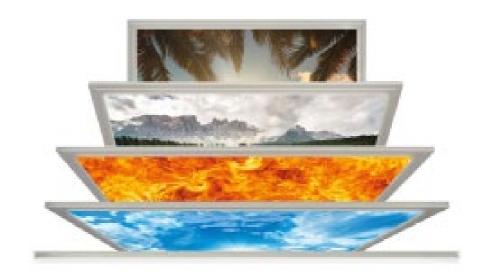

Our new range of LED Illuminated Art Panels wall and ceiling systems create a lighting effect like no other.

We are **LiP Medical** 

With hospitals often looking bare and sterile, patients can often feel anxious and distressed regarding their circumstances.

V-Tech Panels is the product that can help with this problem, from creating night skies for patient wards and treatment rooms to entertaining images for children's areas and waiting rooms. V-Tech Panelscan add a sense of personality to places often regarded soulless.