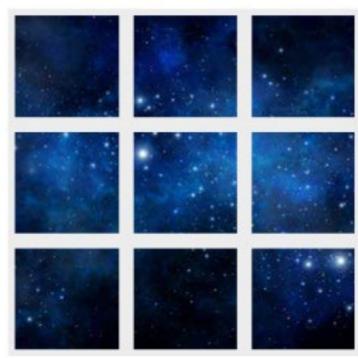

The pictures are truly complemented by our elegant and contemporary frame options, creating images in your home that will redefine a room.

Subterranean spaces can be enhanced by using our window frame systems. 'Bring the outside in' and create scenic views in these inherently dark areas. The frames naturally illuminate the room, inspiring a sense of space and tranquillity.

Commercial offices often contain areas of dead space, such as wall breaks to reduce noise. Additionally poor lighting and restricted external views can reduce the efficiency amongst staff. V-Tech systems can eradicate this, creating vibrant, energy efficient, well-lit offices, promoting a feel good factor amongst patients and employees.

















## Surgery Room









Healthcare Design.

### Surgery Room







## Surgery Room









#### Children's Ward







#### Children's Ward





## Waiting Room



Healthcare Design.

28

#### CT Scanner







#### X Ray Reception Wall



#### Technical Specifications

- Suitable for 25mm and 15mm T-bar ceiling installations
- Suitable for wall mounted Installations using our bespoke modular frame system
- LED lighting technology
- Excellent colour rendering index for colour resolution and stability (RA)>80
- Operating lifetime (hours): 50,000
- 6000k colour temperature
- Flexible light output capability using our dimmable driver solutions

#### Modular cell dimensions



Special sizes are also available on request

#### Frame Finishers

We currently offer three standard fi nishes:

- Silver bronze with black insert
- Matt white
- Matt black

Each f