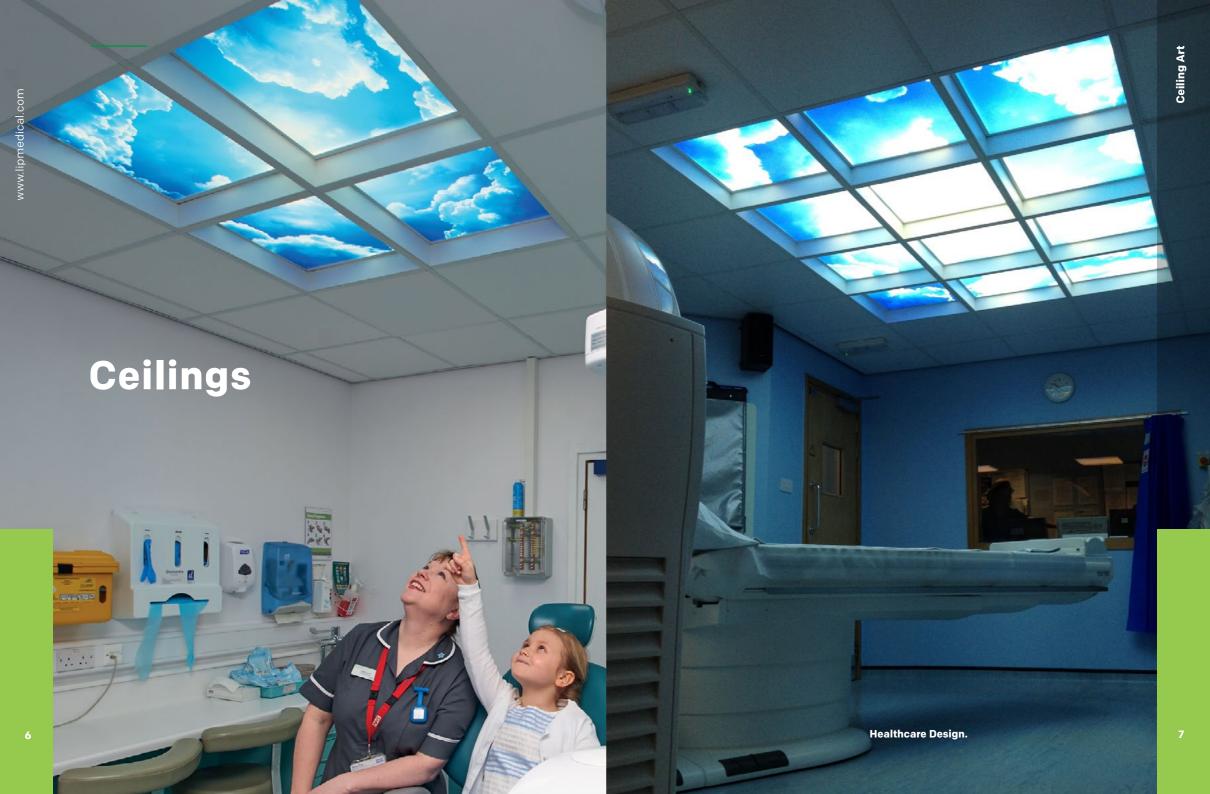

#### **Healthcare**

LiP Medical strongly believe the interior design of a modern healthcare facility is one of the most important factors to be considered when planning a project. The clinical environment has been proven to directly affect patient recovery and well being in conjunction with improving staff productivity.

In conjunction with architects, specifiers and project teams, we are fully committed to improving the inpatient environment not only for patients but for families and healthcare staff. Our specialist knowledge of essential services for these key areas ensure full compliance with all standards whilst enhancing the interior design ensuring a less clinical environment during the hospital stay.

With hospitals often looking bare and sterile, patients can often feel anxious and distressed regarding their circumstances.

V-Tech Panels is the product that can help with this problem, from creating night skies for patient wards and treatment rooms to entertaining images for children's areas and waiting rooms. V-Tech Panelscan add a sense of personality to places often regarded soulless.