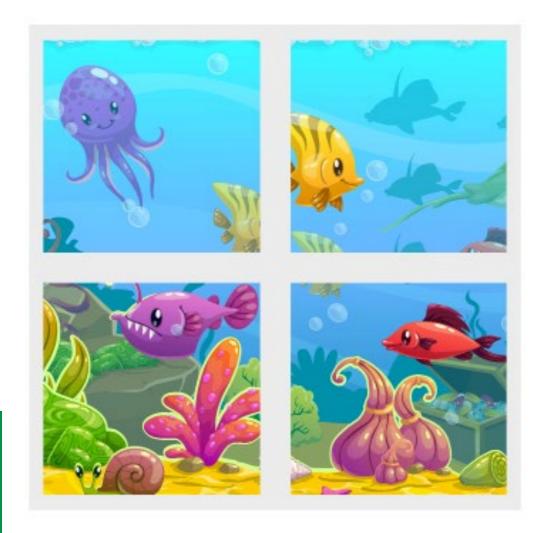

With hospitals often looking bare and sterile, patients can often feel anxious and distressed regarding their circumstances.

V-Tech Panels is the product that can help with this problem, from creating night skies for patient wards and treatment rooms to entertaining images for children's areas and waiting rooms. V-Tech Panelscan add a sense of personality to places often regarded soulless.

#### Children's Ward