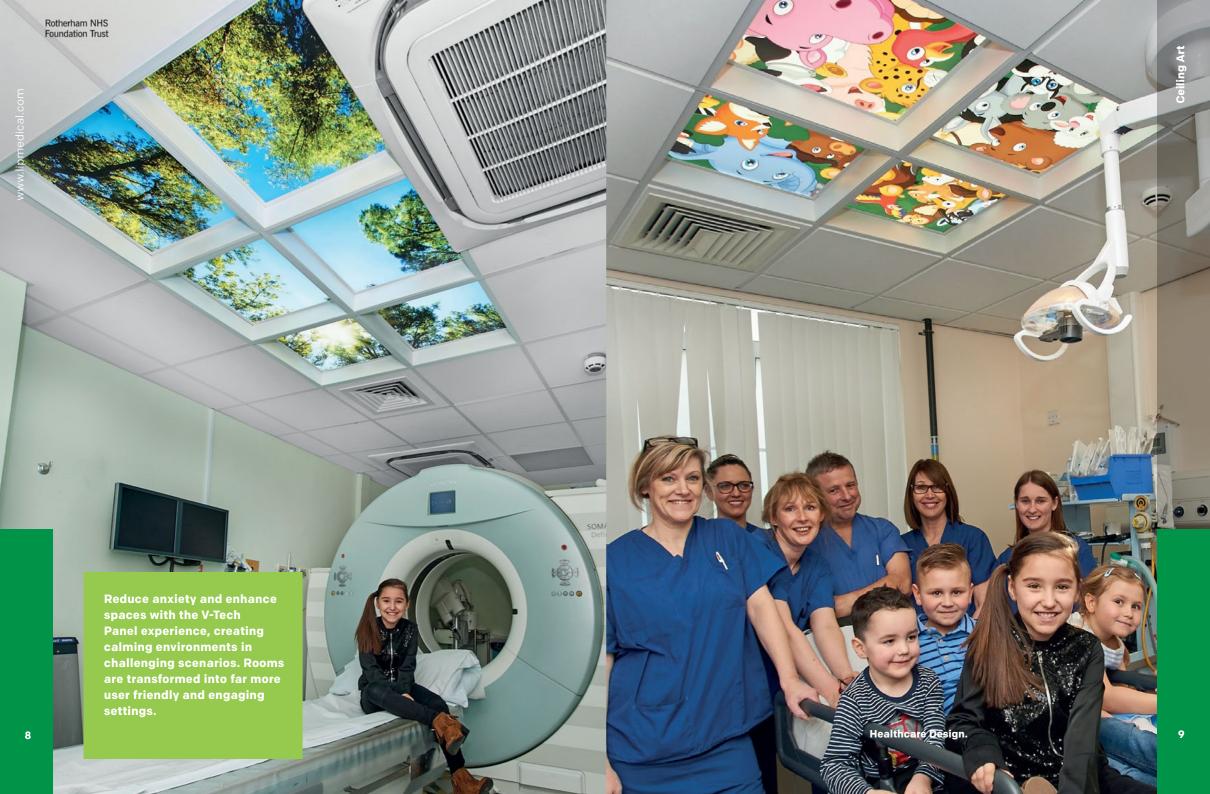

With hospitals often looking bare and sterile, patients can often feel anxious and distressed regarding their circumstances.

V-Tech Panels is the product that can help with this problem, from creating night skies for patient wards and treatment rooms to entertaining images for children's areas and waiting rooms. V-Tech Panelscan add a sense of personality to places often regarded soulless.

#### CT Scanner