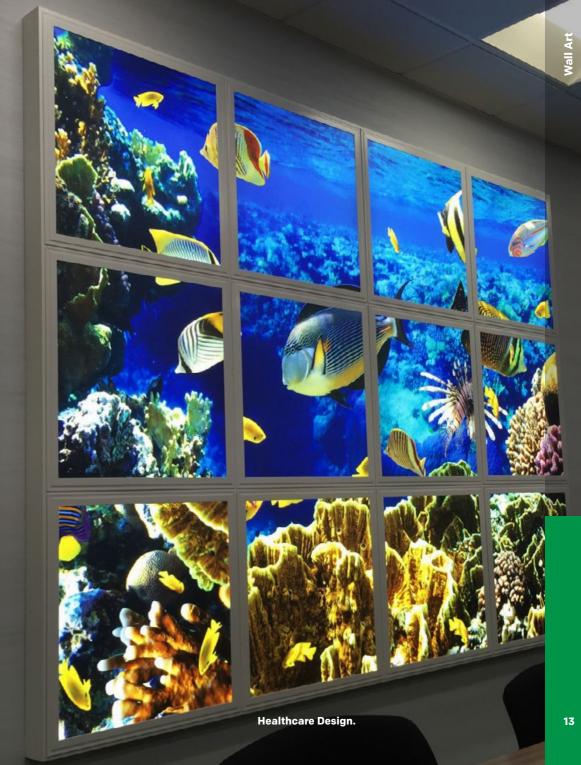

#### **Media Wall**

Add depth and warmth to your room by incorporating the systems LED edge light technology to create a greater sense of space. With sharp, high quality colour, it will transform any area. Accent and dimension that you have never seen before.