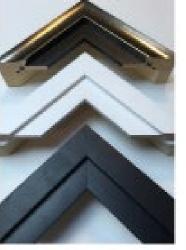

#### Frame Finishers

We currently offer three standard fi nishes:

- Silver bronze with black insert
- Matt white
- Matt black

Each finish is ideal for settling into any environment