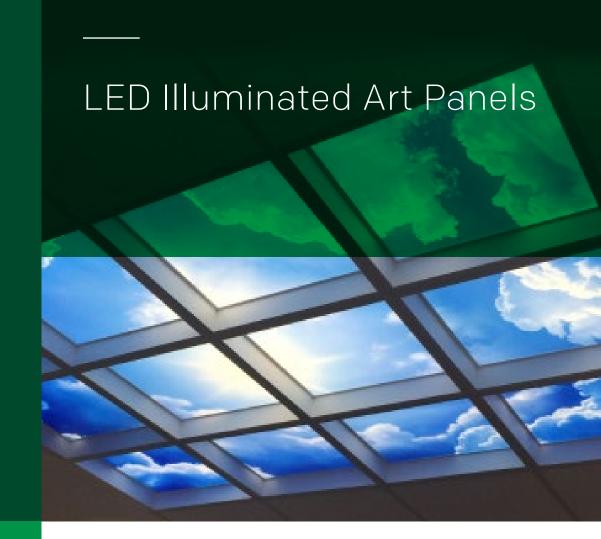

Our new range of LED Illuminated Art Panels wall and ceiling systems create a lighting effect like no other.

We are **LiP Medical** 

With hospitals often looking bare and sterile, patients can often feel anxious and distressed regarding their circumstances.

V-Tech Panels is the product that can help with this problem, from creating night skies for patient wards and treatment rooms to entertaining images for children's areas and waiting rooms. V-Tech Panelscan add a sense of personality to places often regarded soulless.