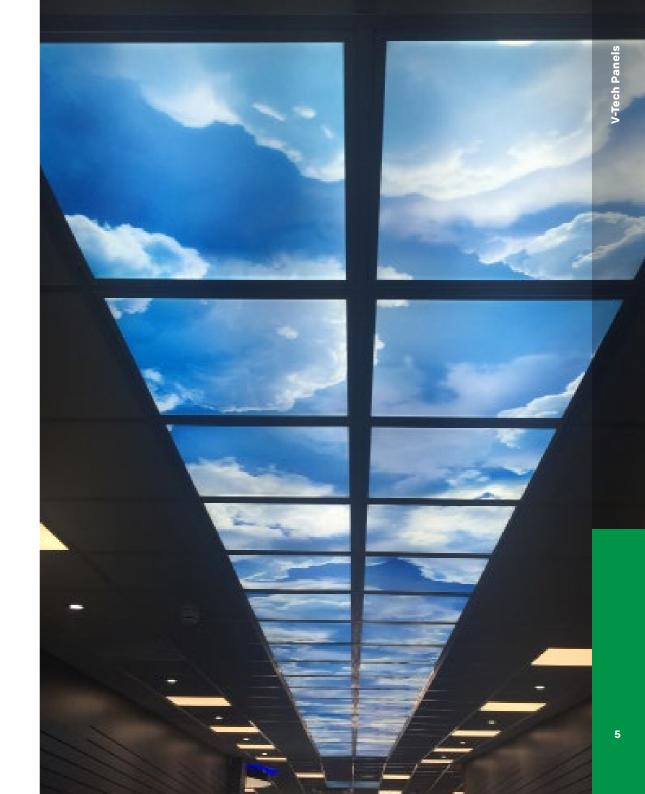

#### V-Tech Panels

With hospitals often looking bare and sterile, patients can often feel anxious and distressed regarding their circumstances.

V-Tech Panels is the product that can help with this problem, from creating night skies for patient wards and treatment rooms to entertaining images for children's areas and waiting rooms. V-Tech Panelscan add a sense of personality to places often regarded soulless.