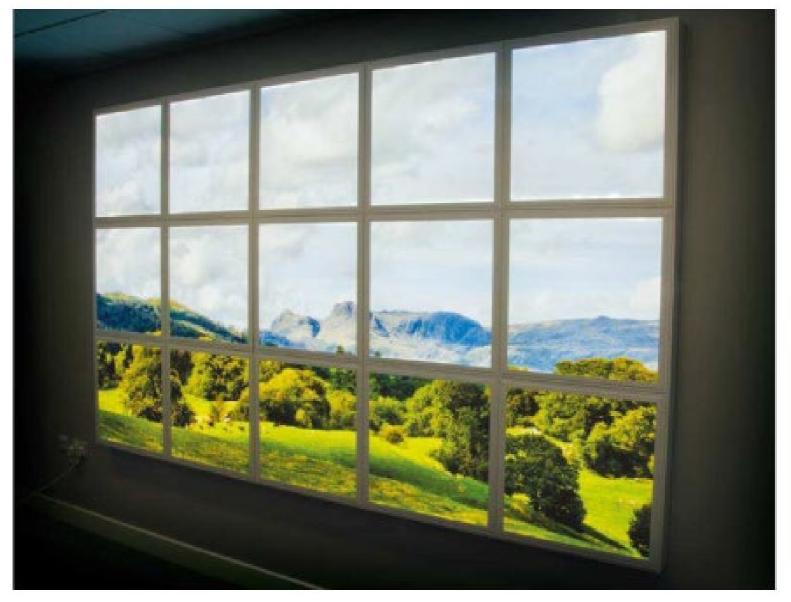

Our new range of LED Illuminated Art Panels wall and ceiling systems create a lighting effect like no other.

We are **LiP Medical** 

#### **Media Wall**

Add depth and warmth to your room by incorporating the systems LED edge light technology to create a greater sense of space. With sharp, high quality colour, it will transform any area. Accent and dimension that you have never seen before.

Subterranean spaces can be enhanced by using our window frame systems. 'Bring the outside in' and create scenic views in these inherently dark areas. The frames naturally illuminate the room, inspiring a sense of space and tranquillity.

Commercial offices often contain areas of dead space, such as wall breaks to reduce noise. Additionally poor lighting and restricted external views can reduce the efficiency amongst staff. V-Tech systems can eradicate this, creating vibrant, energy efficient, well-lit offices, promoting a feel good factor amongst patients and employees.