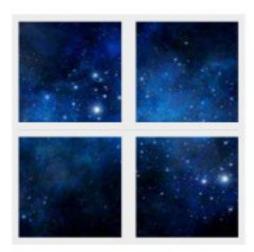

s. The pictures are truly complemented by our elegant and contemporary frame options, creating images in your home that will redefine a room.

Subterranean spaces can be enhanced by using our window frame systems. 'Bring the outside in' and create scenic views in these inherently dark areas. The frames naturally illuminate the room, inspiring a sense of space and tranquillity.

Commercial offices often contain areas of dead space, such as wall breaks to reduce noise. Additionally poor lighting and restricted external views can reduce the efficiency amongst staff. V-Tech systems can eradicate this, creating vibrant, energy efficient, well-lit offices, promoting a feel good factor amongst patients and employees.

















## Surgery Room









Healthcare Design.

### Surgery Room







## Surgery Room









#### Children's Ward







#### Children's Ward





## Waiting Room



Healthcare Design.

28

#### CT Scanner







#### X Ray Reception Wall



#### Technical Specifications

- Suitable for 25mm and 15mm T-bar ceiling installations
- Suitable for wall mounted Installations using our bespoke modular frame system
- LED lighting technology
- Excellent colour rendering index for colour resolution and stability (RA)>80
- Operating lifetime (hours): 50,000
- 6000k colour temperature
- Flexible light output capability using our dimmable driver solutions

#### Modular cell dimensions



Special sizes are also available on request

#### Frame Finishers

We currently offer three standard fi nishes:

- Silver bronze with black insert
- Matt white
- Matt black

Each