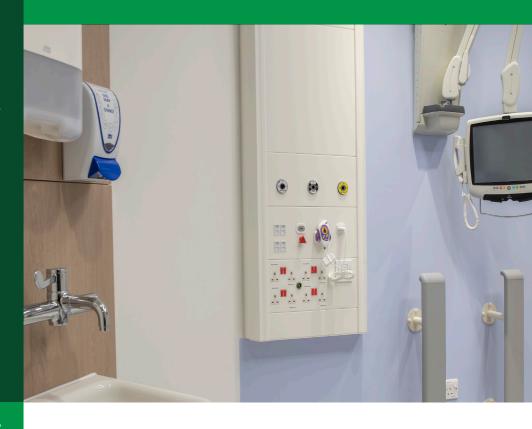

## Mediwall Vertical Bedhead Unit

## Mediwall Vertical Bedhead Unit

**Electrical Socket Type** 13A Switched/unswitched BS single or twin

sockets - Quantity to client specification

**Equipotential Sockets** POAG ID-6 as standard to client specification

**Data Outlets** Single/Twin available to client specification

**Gas Outlets** Quantities to suit project requirements - Penlon

East/Zeus or Medaes gem 10 as standard

Nurse Call Provision Compatible with all nurse call manufacturers

**Construction** Powder coated aluminium extrusion with powder

coated steel accessory plates to suit. Length to suit project requirements. Services entry from the top of the unit with gland points for electrical/data services

and separate medical gas entry provided

Colour RAL9010 as standard. Optional colours

available on request

**Assembly** Supplied as fully assembled modules as

standard with optional pre gassing and

prewiring if required